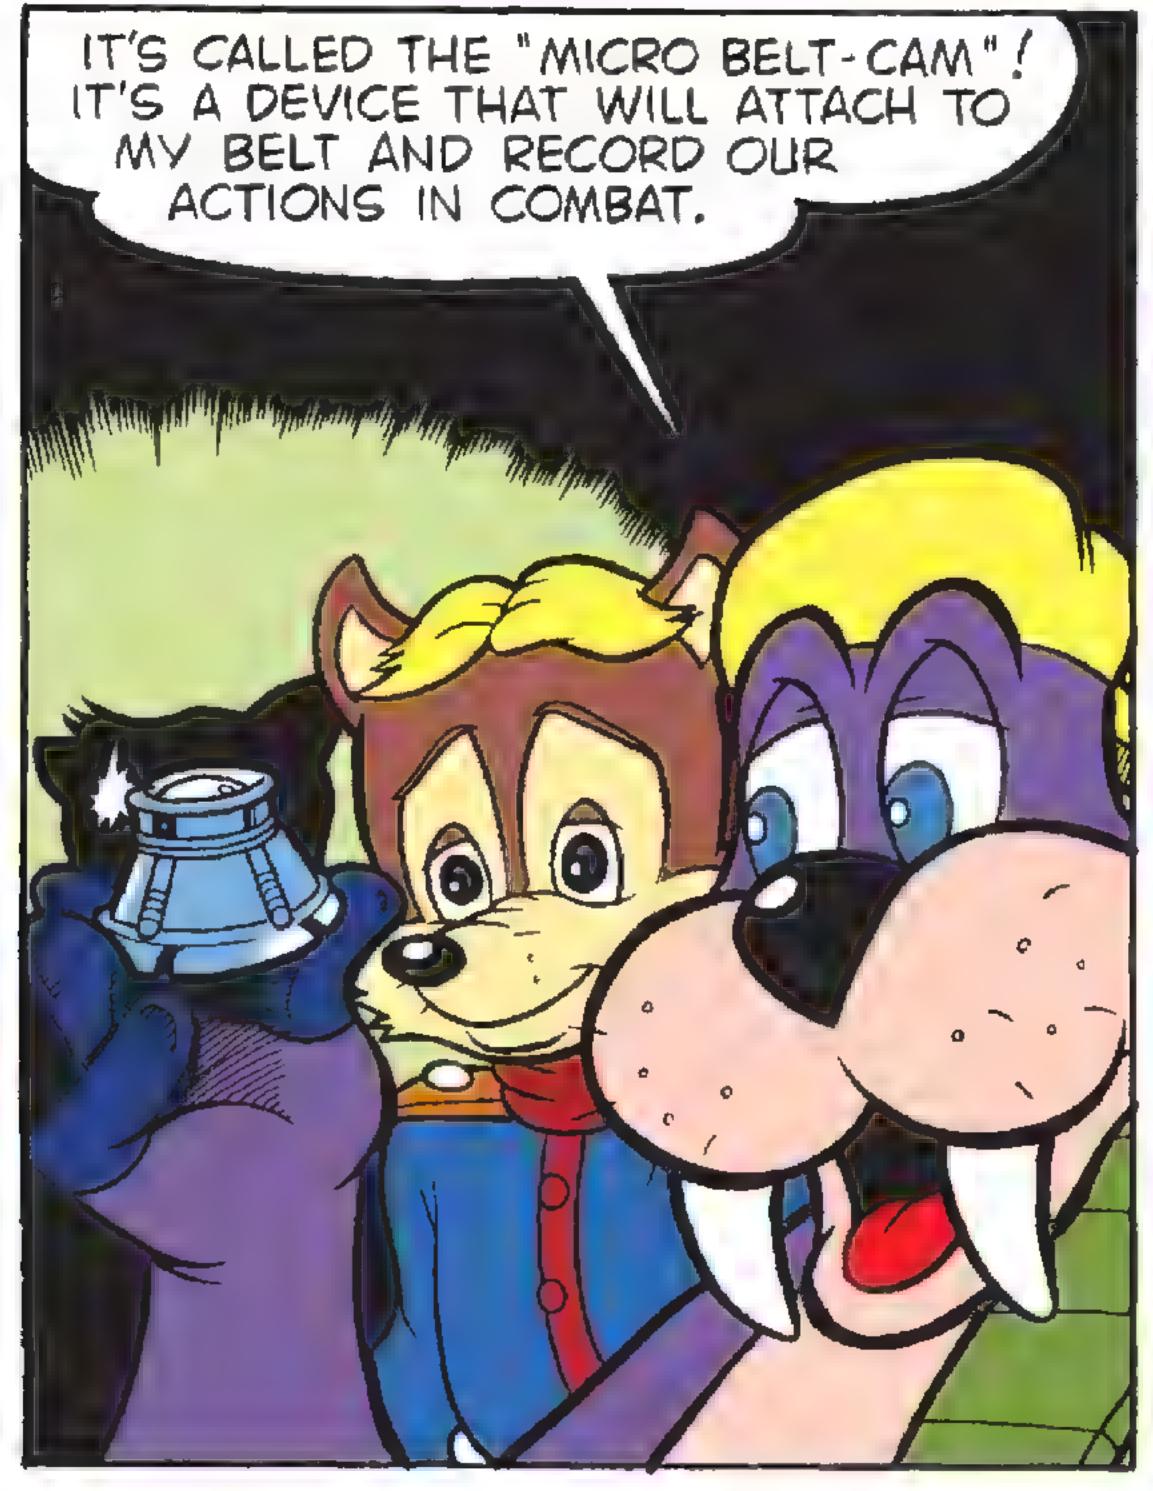

...with worlds beyond!

"The Last Game Cartridge Hero" by Ken Penders with Lattering by Vickie Williams & Coloring by Karl Bolters

"The Substitute
Freedom
Fighters"
Written and Inked
by Rich Keslewski
Penciled by
Art Mawhinney
Lattered by
Mindy Elsman
Colored by
Karl Bollers